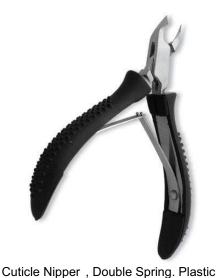

Cuticle Nipper, Double Spring. Mirror Finish EF-0-1401

Finish. EF-0-1402 Also available in Satin Finish, Multicolor

Coating, Full Gold, Half Gold and Any Color.

Cuticle Nipper, Single Spring. Mirror Finish. EF-0-1403