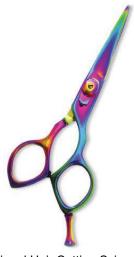

# CATALOGUE BEAUTY INSTRUMENTS

Professional Hair Cutting Scissor with razor edge. Multicolor Coating

EF-0-1001

Necessional Hair Cutting Scissor with razor edge. Multicolor Coating

Also available in Satin Finish, Mirror Finish, Full Gold and Any Color. 5.5\",6.5\",6.5\",