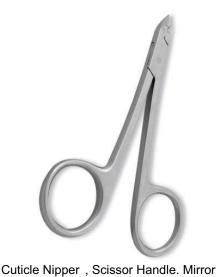

Cuticle Nipper, Double Spring. Mirror Finish EF-0-1401

Finish. EF-0-1402 Also available in Satin Finish, Multicolor

Coating, Full Gold, Half Gold and Any Color.

Cuticle Nipper, Single Spring. Mirror Finish. EF-0-1403