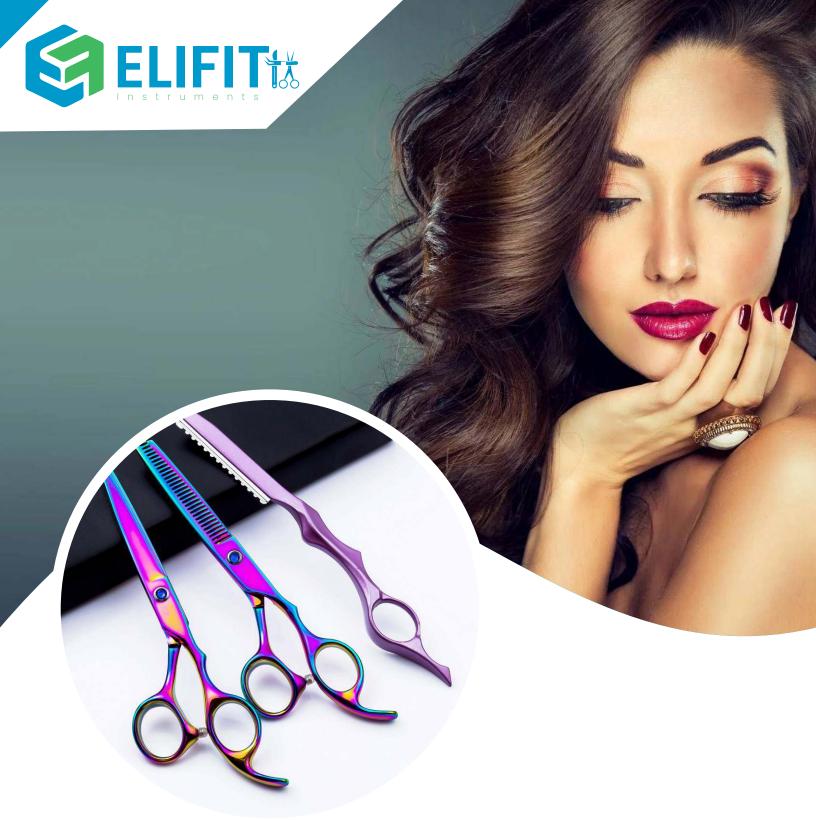

# CATALOGUE BEAUTY INSTRUMENTS

Professional Hair Cutting Scissor with razor edge. Multicolor Coating

EF-0-1001

Necessional Hair Cutting Scissor with razor edge. Multicolor Coating

Also available in Satin Finish, Mirror Finish, Full Gold and Any Color. 5.5\",6.5\",6.5\",