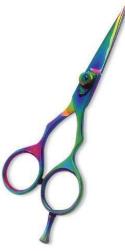

# CATALOGUE BEAUTY INSTRUMENTS

Professional Hair Cutting Scissor with razor edge. Multicolor Coating

EF-0-1001

Necessional Hair Cutting Scissor with razor edge. Multicolor Coating

Also available in Satin Finish, Mirror Finish, Full Gold and Any Color. 5.5\",6.5\",6.5\",