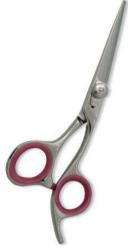

# CATALOGUE BEAUTY INSTRUMENTS

Professional Hair Cutting Scissor with razor edge. Multicolor Coating

EF-0-1001

Necessional Hair Cutting Scissor with razor edge. Multicolor Coating

Also available in Satin Finish, Mirror Finish, Full Gold and Any Color. 5.5\",6.5\",6.5\",