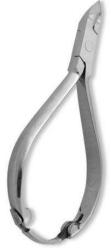

Cuticle Nipper , with lock. Mirror Finish. EF-0-1412

Cuticle Nipper , Double Spring. Mirror Finish.

EF-0-1413
Also available in Satin Finish, Mirror Finish,

Multicolor Coating, Full Gold and Any Color.

Cuticle Nipper , double Spring. Mirror Finish.