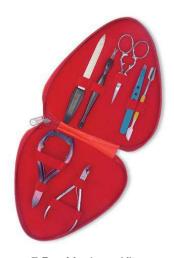

Also available with your required products.

7 Pcs Manicure Kit.

EF-0-2204

Also available with your required products.

6 Pcs Manicure Kit.

EF-0-2205

Also available with your required products.

6 Pcs Manicure Kit.