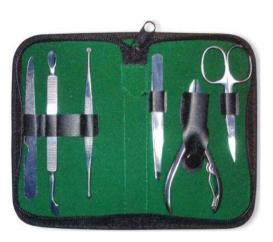

11 Pcs Manicure Kit.

EF-0-2212

Also available with your required products.

#### **Manicure Care Kits**

6 Pcs Manicure Kit.

EF-0-2213

Also available with your required products.

7 Pcs Manicure Kit.

EF-0-2214

Also available with your required products.

6 Pcs Manicure Kit.