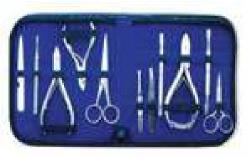

#### Manicure Care Kits

4 Pcs Manicure Kit.

EF-0-2207

Also available with your required products.

4 Pcs Manicure Kit.

EF-0-2208

Also available with your required products.

Barber Scissor Kit.

EF-0-2209

Also available with your required products.

Barber Scissor Kit with wooden box.

EF-0-2210

Also available with your required products.

6 Pcs Manicure Kit.

EF-0-2211

Also available with your required products.