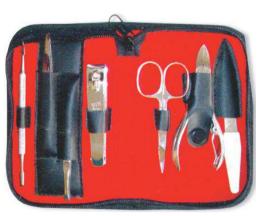

#### **Manicure Care Kits**

6 Pcs Manicure Kit.

EF-0-2213

Also available with your required products.

7 Pcs Manicure Kit.

EF-0-2214

Also available with your required products.

6 Pcs Manicure Kit.

EF-0-2215

Also available with your required products.

Single Pcs Barber Scissor Kit.

EF-0-2216

Also available with your required products.