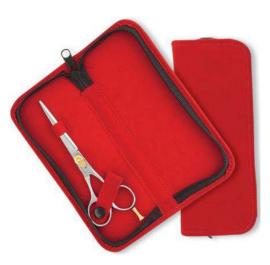

#### **Manicure Care Kits**

Single Pcs Barber Scissor Kit. EF-0-2201 Available with any barber scissor.

Single Pcs Barber Scissor Kit

EF-0-2202

Available with any barber scissor.

6 Pcs Manicure Kit.

EF-0-2203