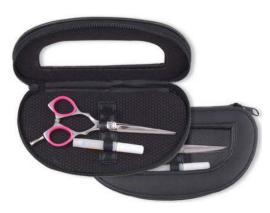

#### **Manicure Care Kits**

Single Pcs Barber Scissor Kit. EF-0-2201 Available with any barber scissor.

Single Pcs Barber Scissor Kit

EF-0-2202

Available with any barber scissor.

6 Pcs Manicure Kit.

EF-0-2203

Also available with your required products.

7 Pcs Manicure Kit.

EF-0-2204

Also available with your required products.

6 Pcs Manicure Kit.

EF-0-2205

Also available with your required products.

6 Pcs Manicure Kit.

EF-0-2206

Also available with your required products.

#### Manicure Care Kits

4 Pcs Manicure Kit.

EF-0-2207

Also available with your required products.

4 Pcs Manicure Kit.

EF-0-2208

Also available with your required products.

Barber Scissor Kit.

EF-0-2209

Also available with your required products.

Barber Scissor Kit with wooden box.

EF-0-2210

Also available with your required products.

6 Pcs Manicure Kit.

EF-0-2211

Also available with your required products.

11 Pcs Manicure Kit.

EF-0-2212

Also available with your required products.

#### **Manicure Care Kits**

6 Pcs Manicure Kit.

EF-0-2213

Also available with your required products.

7 Pcs Manicure Kit.

EF-0-2214

Also available with your required products.

6 Pcs Manicure Kit.

EF-0-2215

Also available with your required products.

Single Pcs Barber Scissor Kit.

EF-0-2216

Also available with your required products.