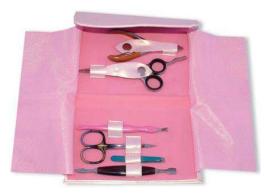

Also available with your required products.

7 Pcs Manicure Kit.

EF-0-2204

Also available with your required products.

6 Pcs Manicure Kit.

EF-0-2205

Also available with your required products.

6 Pcs Manicure Kit.