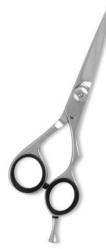

Also available in Satin Finish, Mirror Finish, Full Gold and Any Color.

Professional Hair Cutting Scissor with razor edge. Multicolor Coating EF-0-1004

Also available in Satin Finish, Mirror Finish, Full Gold and Any Color.