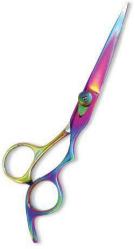

# CATALOGUE BEAUTY INSTRUMENTS

Professional Hair Cutting Scissor with razor edge. Multicolor Coating

EF-0-1001

Necessional Hair Cutting Scissor with razor edge. Multicolor Coating

Also available in Satin Finish, Mirror Finish, Full Gold and Any Color. 5.5\",6.5\",6.5\",