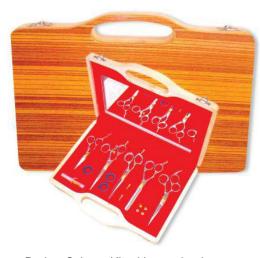

#### Manicure Care Kits

4 Pcs Manicure Kit.

EF-0-2207

Also available with your required products.

4 Pcs Manicure Kit.

EF-0-2208

Also available with your required products.

Barber Scissor Kit.

EF-0-2209

Also available with your required products.

Barber Scissor Kit with wooden box.

EF-0-2210

Also available with your required products.

6 Pcs Manicure Kit.

EF-0-2211

Also available with your required products.

11 Pcs Manicure Kit.

EF-0-2212

Also available with your required products.