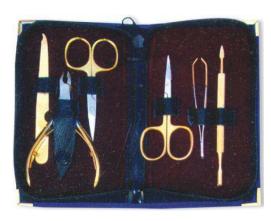

ed products.



6 Pcs Manicure Kit.

EF-0-2206

Also available with your required products.



#### Manicure Care Kits



4 Pcs Manicure Kit.

EF-0-2207

Also available with your required products.



4 Pcs Manicure Kit.

EF-0-2208

Also available with your required products.



Barber Scissor Kit.

EF-0-2209

Also available with your required products.



Barber Scissor Kit with wooden box.

EF-0-2210

Also available with your required products.



6 Pcs Manicure Kit.

EF-0-2211

Also available with your required products.



11 Pcs Manicure Kit.

EF-0-2212

Also available with your required products.



#### **Manicure Care Kits**



6 Pcs Manicure Kit.

EF-0-2213

Also available with your required products.



7 Pcs Manicure Kit.

EF-0-2214

Also available with your required products.



6 Pcs Manicure Kit.

EF-0-2215

Also available with your required products.



Single Pcs Barber Scissor Kit.

EF-0-2216

Also available with your required products.



# GET IN TOUCH



+92 348 6231107



+92 348 6231107



info@elifitinstruments.com



elifitinstruments@gmail.com



www.elifitinstruments.com



Street 36/34, Defence Road, Industrial Area Zone, Sialkot