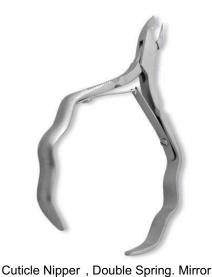

Cuticle Nipper, Double Spring. Mirror Finish EF-0-1401

Finish. EF-0-1402 Also available in Satin Finish, Multicolor

Coating, Full Gold, Half Gold and Any Color.

Cuticle Nipper, Single Spring. Mirror Finish. EF-0-1403