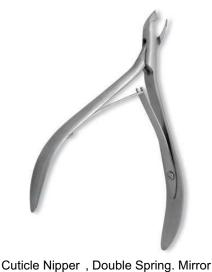

Cuticle Nipper, Double Spring. Mirror Finish EF-0-1401

Finish. EF-0-1402 Also available in Satin Finish, Multicolor

Coating, Full Gold, Half Gold and Any Color.

Cuticle Nipper, Single Spring. Mirror Finish. EF-0-1403