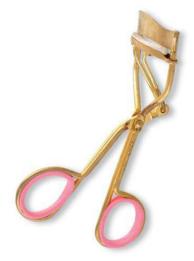

Multicolor Coating, Full Gold and any color.

EF-0-1651 Available in Satin Finish, Mirror Finish, Multicolor Coating, Full Gold and any color.

Eye Lash Curler. Full Gold EF-0-1652 Available in Satin Finish, Mirror Finish, Multicolor Coating, Full Gold and any color.