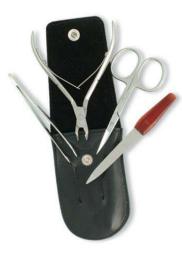

#### **Manicure Care Kits**

Single Pcs Barber Scissor Kit. EF-0-2201 Available with any barber scissor.

Single Pcs Barber Scissor Kit

EF-0-2202

Available with any barber scissor.

6 Pcs Manicure Kit.

EF-0-2203

Also available with your required products.

7 Pcs Manicure Kit.

EF-0-2204

Also available with your required products.

6 Pcs Manicure Kit.

EF-0-2205

Also available with your required products.

6 Pcs Manicure Kit.