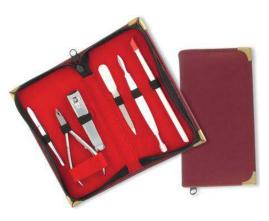

Also available with your required products.

7 Pcs Manicure Kit.

EF-0-2204

Also available with your required products.

6 Pcs Manicure Kit.

EF-0-2205

Also available with your required products.

6 Pcs Manicure Kit.