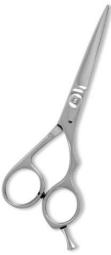

Professional Hair Cutting Scissor with razor edge. Multicolor Coating EF-0-1002

Also available in Satin Finish, Mirror Finish, Full Gold and Any Color.

Professional Hair Cutting Scissor with razor edge. Multicolor Coating EF-0-1003