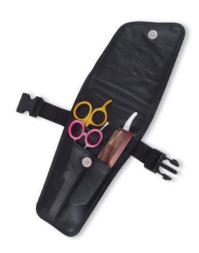

#### **Manicure Care Kits**

Single Pcs Barber Scissor Kit. EF-0-2201 Available with any barber scissor.

Single Pcs Barber Scissor Kit

EF-0-2202

Available with any barber scissor.

6 Pcs Manicure Kit.

EF-0-2203

Also available with your required products.

7 Pcs Manicure Kit.

EF-0-2204

Also available with your required products.

6 Pcs Manicure Kit.

EF-0-2205

Also available with your required products.

6 Pcs Manicure Kit.