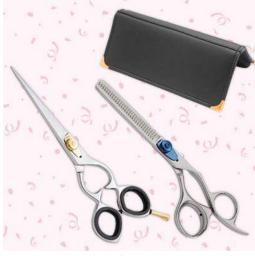

#### **Manicure Care Kits**

Single Pcs Barber Scissor Kit. EF-0-2201 Available with any barber scissor.

Single Pcs Barber Scissor Kit

EF-0-2202

Available with any barber scissor.

6 Pcs Manicure Kit.

EF-0-2203

Also available with your required products.

7 Pcs Manicure Kit.

EF-0-2204

Also available with your required products.

6 Pcs Manicure Kit.

EF-0-2205

Also available with your required products.

6 Pcs Manicure Kit.

EF-0-2206

Also available with your required products.

#### Manicure Care Kits

4 Pcs Manicure Kit.

EF-0-2207

Also available with your required products.

4 Pcs Manicure Kit.

EF-0-2208

Also available with your required products.

Barber Scissor Kit.

EF-0-2209

Also available with your required products.

Barber Scissor Kit with wooden box.

EF-0-2210

Also available with your required products.

6 Pcs Manicure Kit.

EF-0-2211

Also available with your required products.

11 Pcs Manicure Kit.

EF-0-2212

Also available with your required products.

#### **Manicure Care Kits**

6 Pcs Manicure Kit.

EF-0-2213

Also available with your required products.

7 Pcs Manicure Kit.

EF-0-2214

Also available with your required products.

6 Pcs Manicure Kit.

EF-0-2215

Also available with your required products.

Single Pcs Barber Scissor Kit.

EF-0-2216

Also available with your required products.