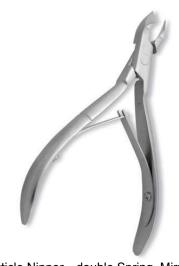

Professional Thinning Scissor . One Blade Teeth and One Blade Razor . Mirror Finish. EF-0-1114

Also available in Satin Finish, Mirror Finish, Full Gold and Any Color.

Thinning Scissor . Double Blade Teeth.
Satin Finish
EF-0-1115