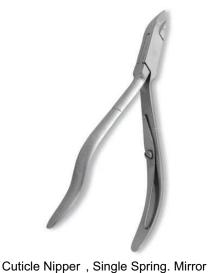

Cuticle Nipper , Single Spring. Mirror Finish EF-0-1420

Also available in Satin Finish, Mirror Finish, Multicolor Coating, Full Gold and Any Color.

Cuticle Nipper , Single Spring. Mirror Finish EF-0-1421