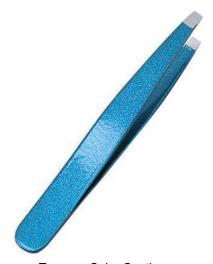

Tweezer Mirror Finish

EF-0-1635

Available in Satin Finish, Mirror Finish,

Multicolor Coating, Full Gold and any color.

Tweezer Mirror Finish

EF-0-1636

Available in Satin Finish, Mirror Finish,

Multicolor Coating, Full Gold and any color.

Tweezer Mirror Finish

EF-0-1637

Available in Satin Finish, Mirror Finish,

Multicolor Coating, Full Gold and any color.

Tweezer Mirror Finish

EF-0-1638

Available in Satin Finish, Mirror Finish,

Multicolor Coating, Full Gold and any color.