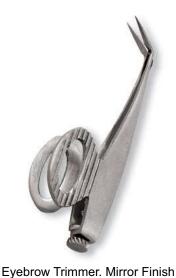

olor.



Automatic Tweezer Mirror Finish

EF-0-1647

Available in Satin Finish, Mirror Finish,

Multicolor Coating, Full Gold and any color.



Automatic Tweezer Mirror Finish

EF-0-1648

Available in Satin Finish, Mirror Finish,

Multicolor Coating, Full Gold and any color.







Tweezer with magnifying glass. Mirror Finish EF-0-1649 Available in Satin Finish, Mirror Finish,

Multicolor Coating, Full Gold and any color.



Tweezer with magnifying glass. Mirror Finish EF-0-1650 Available in Satin Finish, Mirror Finish,

Multicolor Coating, Full Gold and any color.



EF-0-1651 Available in Satin Finish, Mirror Finish, Multicolor Coating, Full Gold and any color.



Eye Lash Curler. Full Gold EF-0-1652 Available in Satin Finish, Mirror Finish, Multicolor Coating, Full Gold and any color.



EF-0-1653 Available in Satin Finish, Mirror Finish, Multicolor Coating, Full Gold and any color.



Tweezer Color Coating EF-0-1654 Available in Satin Finish, Mirror Finish, Multicolor Coating, Full Gold and any color.





Tweezer Color Coating EF-0-1655 Tweezers Color Coating



Tweezer Color Coating

EF-0-1656

Available in Satin Finish, Mirror Finish,

Multicolor Coating, Full Gold and any color.



Tweezer Color Coating

EF-0-1657

Available in Satin Finish, Mirror Finish,

Multicolor Coating, Full Gold and any color.



Tweezer Color Coating

EF-0-1658

Available in Satin Finish, Mirror Finish,

Multicolor Coating, Full Gold and any color.



Tweezer Color Coating

EF-0-1659

Available in Satin Finish, Mirror Finish,

Multicolor Coating, Full Gold and any color.



Tweezer Color Co