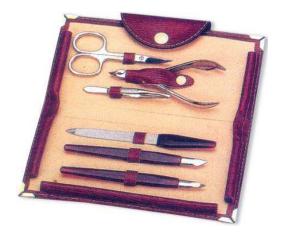

#### **Manicure Care Kits**

Single Pcs Barber Scissor Kit. EF-0-2201 Available with any barber scissor.

Single Pcs Barber Scissor Kit

EF-0-2202

Available with any barber scissor.

6 Pcs Manicure Kit.

EF-0-2203

Also available with your required products.

7 Pcs Manicure Kit.

EF-0-2204

Also available with your required products.

6 Pcs Manicure Kit.

EF-0-2205

Also available with your required products.

6 Pcs Manicure Kit.