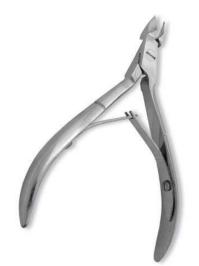

Cuticle Nipper , with lock. Mirror Finish. EF-0-1412

Cuticle Nipper , Double Spring. Mirror Finish.

EF-0-1413
Also available in Satin Finish, Mirror Finish,

Multicolor Coating, Full Gold and Any Color.

Cuticle Nipper , double Spring. Mirror Finish.