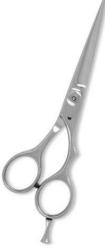

Professional Hair Cutting Scissor with razor edge. Multicolor Coating EF-0-1005

Also available in Satin Finish, Mirror Finish, Full Gold and Any Color.

Professional Hair Cutting Scissor with razor edge. Multicolor Coating EF-0-1006